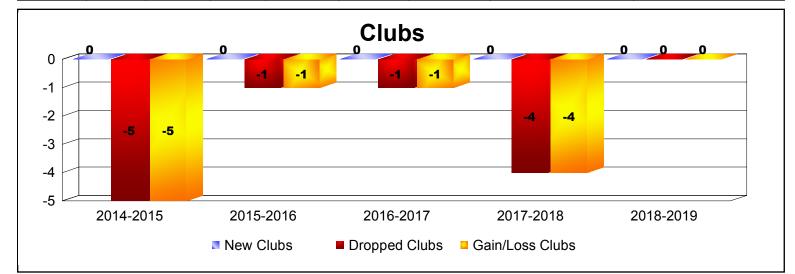

## District 5M 13

| Year      | New<br>Clubs | Dropped<br>Clubs | Gain/<br>Loss<br>Clubs | New<br>Members | Charter<br>Members | Reinstate<br>Members | Transfer<br>Members | Total<br>Member<br>Added | Total<br>Members<br>Dropped | Gain/<br>Loss<br>Members |
|-----------|--------------|------------------|------------------------|----------------|--------------------|----------------------|---------------------|--------------------------|-----------------------------|--------------------------|
| 2014-2015 | 0            | -5               | -5                     | 77             | 4                  | 3                    | 27                  | 111                      | -179                        | -68                      |
| 2015-2016 | 0            | -1               | -1                     | 59             | 3                  | 4                    | 8                   | 74                       | -116                        | -42                      |
| 2016-2017 | 0            | -1               | -1                     | 64             | 0                  | 1                    | 6                   | 71                       | -146                        | -75                      |
| 2017-2018 | 0            | -4               | -4                     | 63             | 0                  | 3                    | 10                  | 76                       | -144                        | -68                      |
| 2018-2019 | 0            | 0                | 0                      | 75             | 1                  | 5                    | 9                   | 90                       | -107                        | -17                      |
| Average   | 0            | -2               | -2                     | 68             | 2                  | 3                    | 12                  | 84                       | -138                        | -54                      |