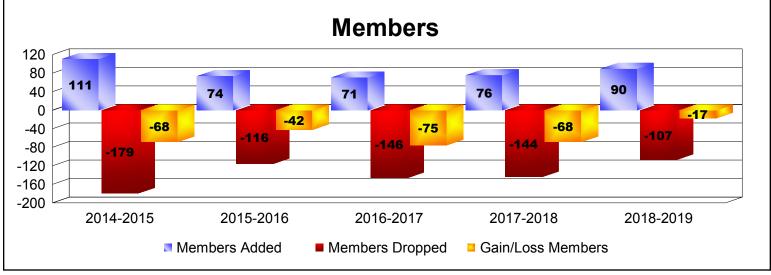

## District 5M 13

| Year      | New<br>Clubs | Dropped<br>Clubs | Gain/<br>Loss<br>Clubs | New<br>Members | Charter<br>Members | Reinstate<br>Members | Transfer<br>Members | Total<br>Member<br>Added | Total<br>Members<br>Dropped | Gain/<br>Loss<br>Members |
|-----------|--------------|------------------|------------------------|----------------|--------------------|----------------------|---------------------|--------------------------|-----------------------------|--------------------------|
| 2014-2015 | 0            | -5               | -5                     | 77             | 4                  | 3                    | 27                  | 111                      | -179                        | -68                      |
| 2015-2016 | 0            | -1               | -1                     | 59             | 3                  | 4                    | 8                   | 74                       | -116                        | -42                      |
| 2016-2017 | 0            | -1               | -1                     | 64             | 0                  | 1                    | 6                   | 71                       | -146                        | -75                      |
| 2017-2018 | 0            | -4               | -4                     | 63             | 0                  | 3                    | 10                  | 76                       | -144                        | -68                      |
| 2018-2019 | 0            | 0                | 0                      | 75             | 1                  | 5                    | 9                   | 90                       | -107                        | -17                      |
| Average   | 0            | -2               | -2                     | 68             | 2                  | 3                    | 12                  | 84                       | -138                        | -54                      |